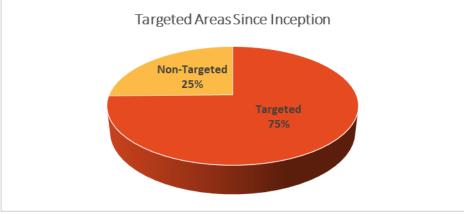

#### TARGETED AREAS

More than 50 percent of funds were deployed to targeted areas as required by statute since inception of the program.

SMALL, MINORITY, WOMEN, AND VETERAN OWNED

**Since inception, \$130.2 million** were deployed to small, minority, and women-owned businesses broken down as follows: \$43 million to minority owned businesses, \$47.4 million to women-owned businesses, \$6.1 million to veteran owned businesses, and \$33.6 million to non-minority small businesses<sup>2</sup>.