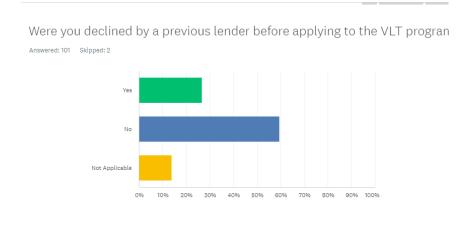

#### FUND MANAGER CUSTOMER SATISFACTION SURVEY

Commerce developed a customer satisfaction survey this year. The survey consisted of fourteen questions and was distributed via email using *Survey Monkey*. Recipients selected were from the Salesforce VLT Partner Portal. 103 companies responded to the survey. Below are some key results. Of particular interest, 27 percent indicated that a previous lender declined them and 72 percent stated the loan or investment provided had been helpful for growing their business. Another positive indicator noted is that 67 percent are likely to hire new employees in the next year. Overall, 87 percent indicated that they were satisfied with the service they received from the Fund Manager.