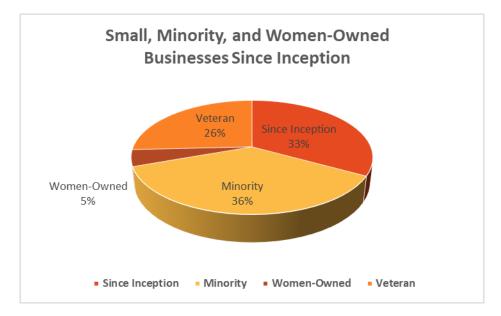

#### TARGETED AREAS

More than 50 percent of funds were deployed to targeted areas as required by statute since inception of the program.

SMALL, MINORITY, WOMEN, AND VETERAN OWNED

**Since inception, \$130.2 million** were deployed to small, minority, and women-owned businesses broken down as follows: \$43 million to minority owned businesses, \$47.4 million to women-owned businesses, \$6.1 million to veteran owned businesses, and \$33.6 million to non-minority small businesses<sup>2</sup>.

<sup>&</sup>lt;sup>2</sup> Minority status is self-reported by the borrower. Multiple categories of minority status are not captured.

**For Fiscal Year 2024,** 176 transactions have been approved for \$22.2 million, projected to create 609 jobs and retain 1,709 jobs, leveraging \$15.6 million of private sector capital. A total of 173 transactions have settled for \$21.3 million, expected to create 732 jobs and retain 1,866 jobs, leveraging \$16.4 million in private sector capital.