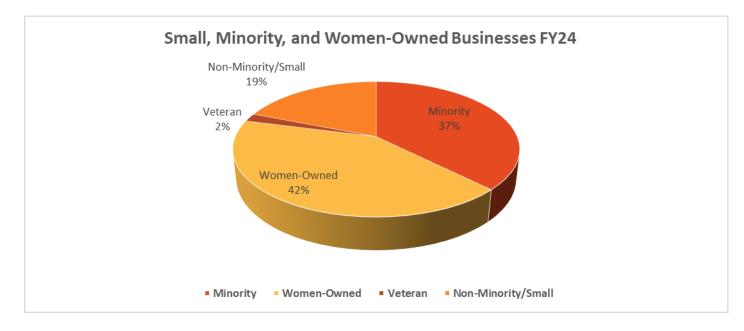

#### TARGETED AREAS

More than 50 percent of funds were deployed to targeted areas as required by statute in fiscal year.

SMALL, MINORITY, WOMEN, AND VETERAN OWNED

**For Fiscal Year 2024**, \$21.3 million were deployed to small, minority, and women-owned businesses broken down as follows: \$7.9 million to minority owned businesses, \$8.8 million to women-owned businesses, \$412,833 to veteran owned businesses, and \$4.0 million to small non-minority businesses.