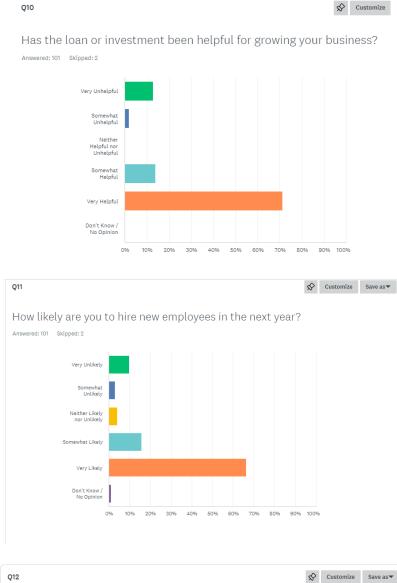

#### FUND MANAGER CUSTOMER SATISFACTION SURVEY

Commerce developed a customer satisfaction survey this year. The survey consisted of fourteen questions and was distributed via email using *Survey Monkey*. Recipients selected were from the Salesforce VLT Partner Portal. 103 companies responded to the survey. Below are some key results. Of particular interest, 27 percent indicated that a previous lender declined them and 72 percent stated the loan or investment provided had been helpful for growing their business. Another positive indicator noted is that 67 percent are likely to hire new employees in the next year. Overall, 87 percent indicated that they were satisfied with the service they received from the Fund Manager.