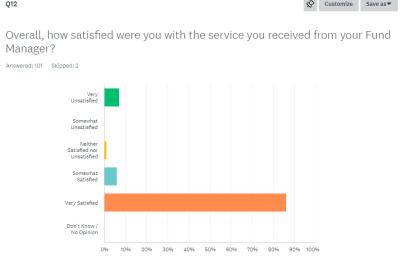

#### FUND MANAGER CUSTOMER SATISFACTION SURVEY

Commerce developed a customer satisfaction survey this year. The survey consisted of fourteen questions and was distributed via email using *Survey Monkey*. Recipients selected were from the Salesforce VLT Partner Portal. 103 companies responded to the survey. Below are some key results. Of particular interest, 27 percent indicated that a previous lender declined them and 72 percent stated the loan or investment provided had been helpful for growing their business. Another positive indicator noted is that 67 percent are likely to hire new employees in the next year. Overall, 87 percent indicated that they were satisfied with the service they received from the Fund Manager.