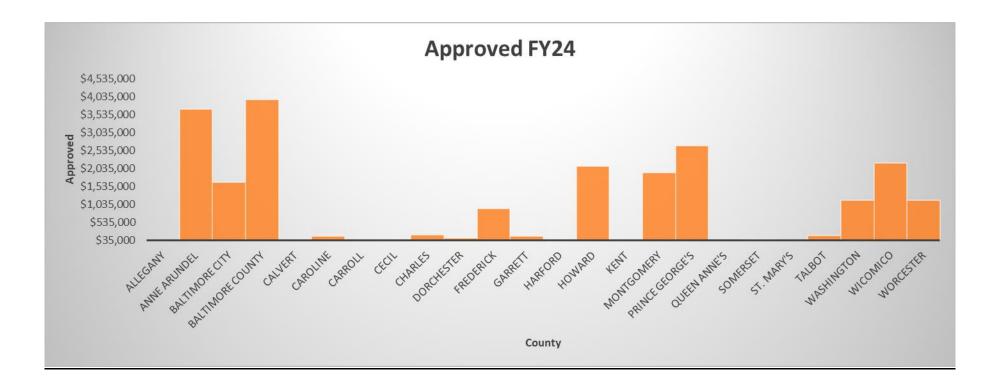

<sup>&</sup>lt;sup>2</sup> Minority status is self-reported by the borrower. Multiple categories of minority status are not captured.

**For Fiscal Year 2024,** 176 transactions have been approved for \$22.2 million, projected to create 609 jobs and retain 1,709 jobs, leveraging \$15.6 million of private sector capital. A total of 173 transactions have settled for \$21.3 million, expected to create 732 jobs and retain 1,866 jobs, leveraging \$16.4 million in private sector capital.

| Fund Manager                                 | # Approved<br>FY 24 Amount Approv |              | Private Sector Dollars<br>Leveraged | New Jobs | At Risk/Retained<br>Jobs |
|----------------------------------------------|-----------------------------------|--------------|-------------------------------------|----------|--------------------------|
| Anne Arundel Economic Development            | 35                                | \$2,995,064  | \$1,029,467                         | 61       | 322                      |
| Baltimore County Economic Development        | 8                                 | \$2,025,000  | \$6,065,000                         | 14       | 157                      |
| Baltimore Development Corporation            | 0                                 | \$0          | \$0                                 | 0        | 0                        |
| FSC First                                    | 14                                | \$2,564,000  | \$784,423                           | 152      | 252                      |
| Howard County Economic Development           | 7                                 | \$1,751,850  | \$447,000                           | 20       | 39                       |
| Maryland Capital Enterprise                  | 57                                | \$4,313,210  | \$0                                 | 120      | 131                      |
| Meridian Management Group                    | 36                                | \$6,847,347  | \$6,473,250                         | 207      | 731                      |
| Montgomery County Economic Development Corp. | 16                                | \$715,396    | \$801,410                           | 24       | 66                       |
| Tri County Council of Western MD             | 3                                 | \$993,566    | \$88,372                            | 11       | 11                       |
| FY 24 Total                                  | 176                               | \$22,205,433 | \$15,688,922                        | 609      | 1709                     |