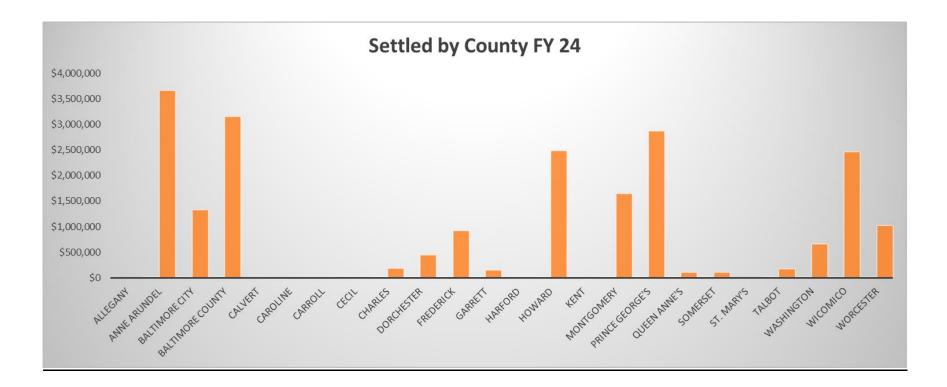

| Fund Manager                                 | # Settled<br>FY 24 | Amount Settled | Private Sector Dollars<br>Leveraged | New Jobs | At Risk/Retained<br>Jobs |
|----------------------------------------------|--------------------|----------------|-------------------------------------|----------|--------------------------|
| Anne Arundel Economic Development            | 34                 | \$3,190,064    | \$1,286,693                         | 85       | 257                      |
| Baltimore County Economic Development        | 5                  | \$1,225,000    | \$3,155,000                         | 11       | 133                      |
| Baltimore Development Corporation            | 0                  | \$0            | \$0                                 | 0        | 0                        |
| FSC First                                    | 14                 | \$2,655,000    | \$803,923                           | 152      | 217                      |
| Howard County Economic Development           | 7                  | \$2,451,850    | \$4,190,000                         | 53       | 318                      |
| Maryland Capital Enterprise                  | 64                 | \$4,810,210    | \$0                                 | 151      | 122                      |
| Meridian Management Group                    | 30                 | \$5,662,347    | \$6,090,250                         | 220      | 747                      |
| Montgomery County Economic Development Corp. | 17                 | \$840,396      | \$856,410                           | 28       | 68                       |
| Tri County Council of Western MD             | 2                  | \$493,566      | \$88,372                            | 32       | 4                        |
| FY 24 Total                                  | 173                | \$21,328,433   | \$16,470,648                        | 732      | 1866                     |