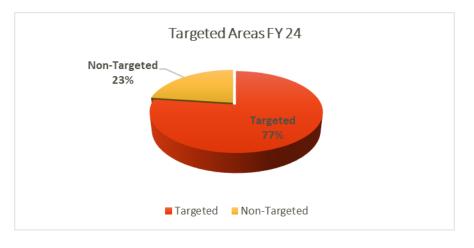

#### TARGETED AREAS

More than 50 percent of funds were deployed to targeted areas as required by statute in fiscal year.

SMALL, MINORITY, WOMEN, AND VETERAN OWNED

**For Fiscal Year 2024**, \$21.3 million were deployed to small, minority, and women-owned businesses broken down as follows: \$7.9 million to minority owned businesses, \$8.8 million to women-owned businesses, \$412,833 to veteran owned businesses, and \$4.0 million to small non-minority businesses.